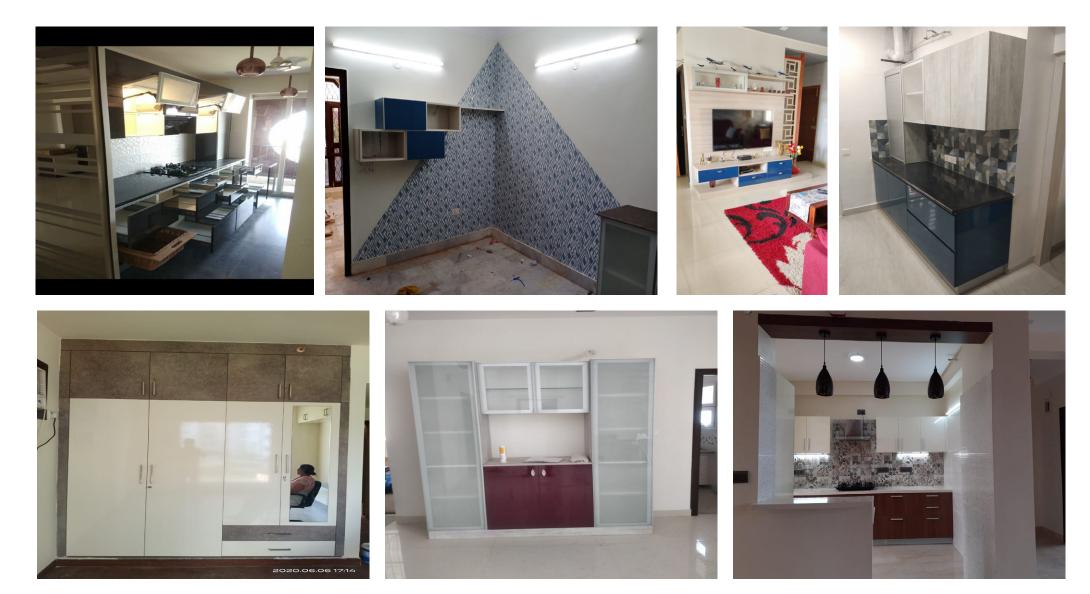

ponics, Mockup, DS HQ, Noida













# DS Group-Hydroponics, Mockup, DS HQ, Noida















### Residence -Floor addition at Jaipur





# Gyanshree School- Noida (Interior/civil work)



Table Tennis/Yoga cum billiards Court

Multipurpose hall



Swimming Pool Area - Kids & 18+

Sports Complex False facade

Squash Court



# DS Group -Director's Cabin











### Amrapali Sapphire - Duplex Interior







# 1231,Sec 15, Sonepat





















# Geoffrey Restaurant, New Delhi





#### **3BHK Interior at Panchsheel Enclave, New Delhi**





#### Movenpick, Mall of India, Noida





### Interior of Apartments with modular designs





# Indragandhi Eye Hospital, Sohna





#### Haldiram Guest House, Noida





#### Haldiram Guest House, Noida





#### Modular Furniture





#### Contact

#### **Reach Us**



Delhi Regd Office: F-255A, 02nd floor , Pandav NAgar , East Delhi- 110091 Branch Office : A-10, Sector 99, Noida, UP- 201303



9911313001,9818315017



info@sdbsinfracon.com www.sdbsinfracon.com