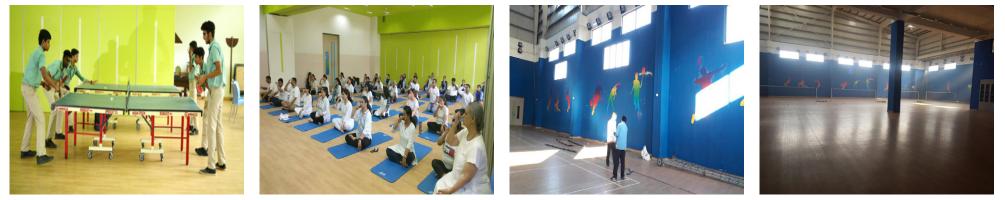

# Gyanshree School- Noida (Interior/civil work)

Table Tennis/Yoga cum billiards Court

Multipurpose hall

Swimming Pool Area - Kids & 18+

Sports Complex False facade

Squash Court