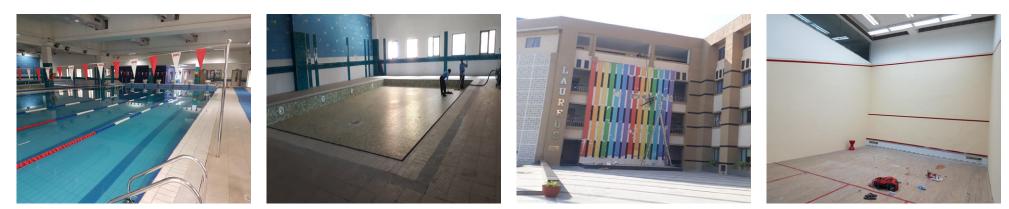

# Gyanshree School- Noida (Interior/civil work)

Table Tennis/Yoga cum billiards Court

Multipurpose hall

Swimming Pool Area - Kids & 18+

Sports Complex False facade

Squash Court