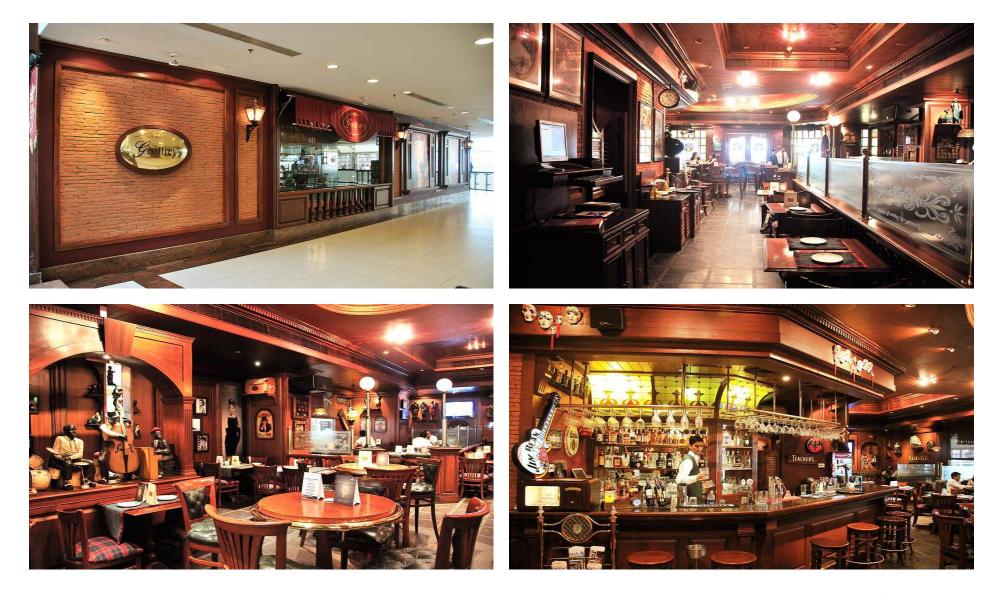

#### Multi Seats Pvt Ltd ,Sec 57,Gurugram,Near Completion





#### 3Bhk Apartment at Jasmine grove, Ghaziabad





Proposed design by Studio mileu architects







SCOS INFRACON

CONSTRUCTION WITH PASSION



(Turnkey + PMC)



#### 3Bhk Apartment at Jasmine grove, Ghaziabad





# DS Group-Hydroponics, Mockup, DS HQ, Noida













# DS Group-Hydroponics, Mockup, DS HQ, Noida















### Residence -Floor addition at Jaipur





# Gyanshree School- Noida (Interior/civil work)



Table Tennis/Yoga cum billiards Court

Multipurpose hall



Swimming Pool Area - Kids & 18+

Sports Complex False facade

Squash Court



# DS Group -Director's Cabin











### Amrapali Sapphire - Duplex Interior







# 1231,Sec 15, Sonepat





















# Geoffrey Restaurant, New Delhi





#### **3BHK Interior at Panchsheel Enclave, New Delhi**





#### Movenpick, Mall of India, Noida





### Interior of Apartments with modular designs





# Indragandhi Eye Hospital, Sohna





#### Haldiram Guest House, Noida





#### Haldiram Guest House, Noida





#### Modular Furniture





#### Contact

#### **Reach Us**



Delhi Regd Office: F-255A, 02nd floor , Pandav NAgar , East Delhi- 110091 Branch Office : A-10, Sector 99, Noida, UP- 201303



9911313001,9818315017



info@sdbsinfracon.com www.sdbsinfracon.com